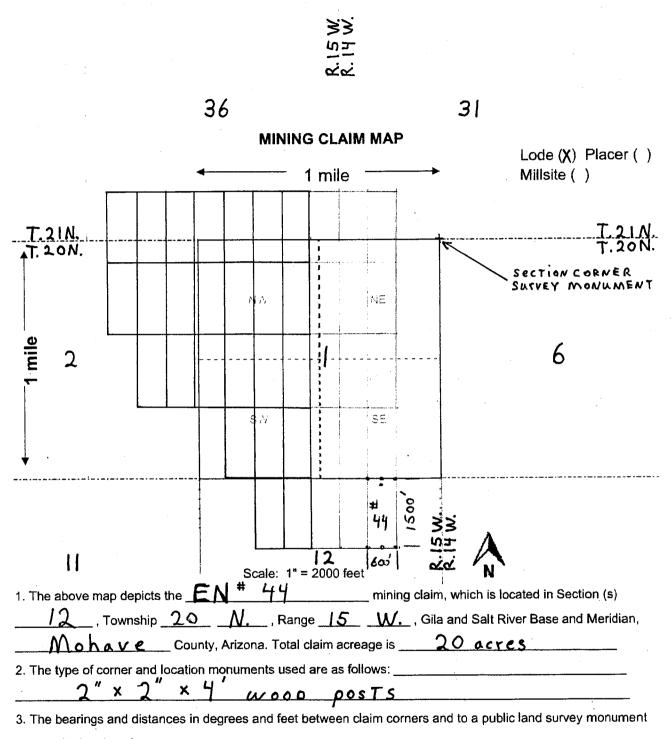

are as depicted on the map.

4. If the claim is a placer or millsite claim with exterior limits conforming to legal subdivisions of the public survey, provide a legal description of the claim \_\_\_\_\_