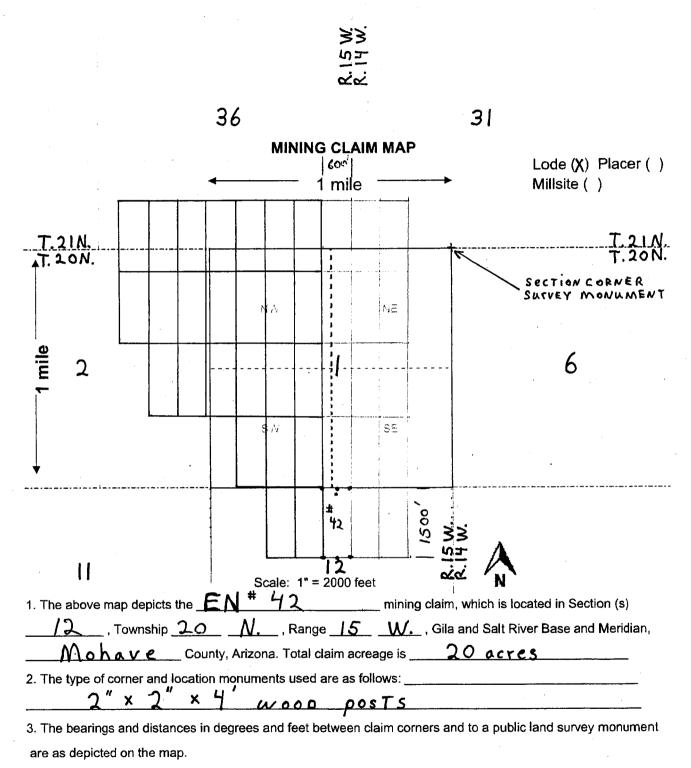

are as depicted on the map.

4. If the claim is a placer or millsite claim with exterior limits conforming to legal subdivisions of the public survey, provide a legal description of the claim \_\_\_\_\_