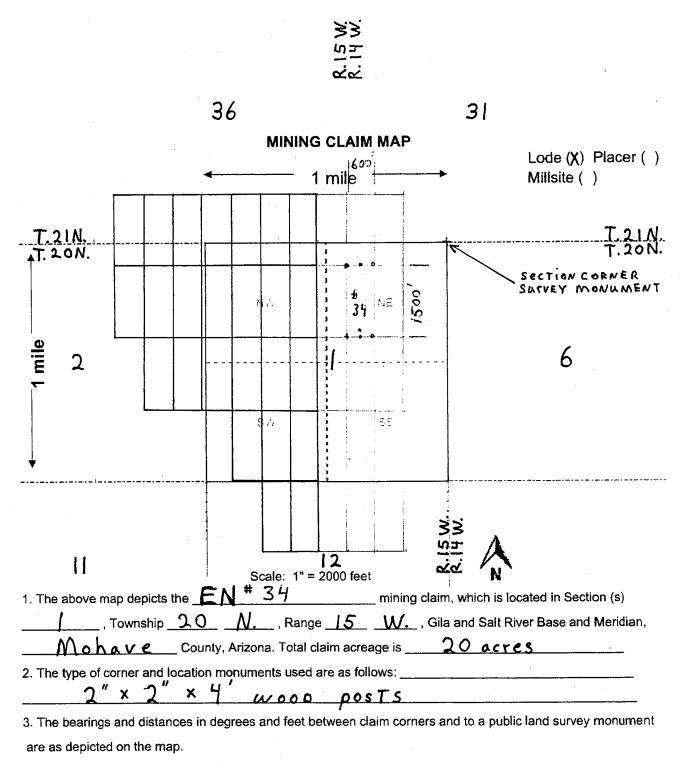

2

Pershing Resources 200 S. Virginia St., 8<sup>th</sup> Floor Reno, NV 89501

OFFICIAL RECORDS OF MOHAVE COUNTY KRISTI BLAIR, COUNTY RECORDER

02/08/2018 11:24 AM Fee: \$10.00

PAGE: 1 of 2

| LOCATION NOTICE FOR LODE MINING CLAIM                                                             |                                        | 2018           |              |
|---------------------------------------------------------------------------------------------------|----------------------------------------|----------------|--------------|
| Amendment BLM Serial #                                                                            | DIM                                    | APA            | -            |
| NOTICE IS HEREBY GIVEN that the                                                                   | BLM<br>Date                            |                |              |
| EN# 34 lode mining claim has been located                                                         | Stamp                                  |                |              |
| by Nicholas BARR (agent for:) whose current mailing                                               |                                        |                |              |
| address is P.O. Box 6688 Apache Jct AZ 85178                                                      |                                        | H OH           |              |
|                                                                                                   |                                        |                |              |
| The general course of this claim is $North-South$                                                 |                                        |                | VC           |
| County, Arizona. This claim is feet in length and                                                 | 00feet in w                            | ridth.         |              |
| Total Claim Acreage. This claim runs from the location mon                                        | ument on which this                    | s location no  | lice         |
| is posted on the centerline of the claim approximatelyfeet in                                     | n a <u>S</u> direct                    | tion to the    | <u>s</u>     |
| end line and $\underline{1480}$ feet in a $\underline{N}$ direction to the $\underline{N}$        | end line. This                         | s claim is mai | rked by six  |
| monuments, one at each corner and one at the center of each end line                              | e of the claim.                        |                |              |
| The location monument on which this notice is posted is situated within                           | Section,                               | Township       | <u>20</u> N. |
| , Range 15 W, Gila Salt River Base and Meridian, Aria                                             | zona and this claim                    | encompasse     | s portions   |
| of the following quarter section(s), section(s), Township(s) and Range(s<br>$ME \frac{1}{4}$ Sect | 5)                                     |                |              |
| Gila Salt River Base and Meridian, Arizona.                                                       | •                                      | · • • •        |              |
| The locality of this claim with reference to some natural object or perma                         | anent monument an                      | d additional i | nformation   |
| (if any) concerning its locality are as follows: <u>NEcoRNER</u> is lo                            | cated 670                              | ft sou         | 41, 8        |
| 1450 ft Wost from NECORNER MONUME                                                                 | -                                      |                |              |
| T. 20 N. R. 15 W. The above i                                                                     |                                        |                |              |
| DATED AND POSTED on the ground this <u>20</u> day of <u>JAN</u>                                   | LARY.                                  | 2018           |              |
|                                                                                                   |                                        | -              |              |
| Print Name(s) Nicholas BARR                                                                       |                                        |                |              |
| Signature(s) Nicholiz Ran                                                                         | ······································ |                |              |
| (AGENT FOR: P                                                                                     | ershing Reson                          | rces)          |              |
|                                                                                                   | 4                                      | •              |              |