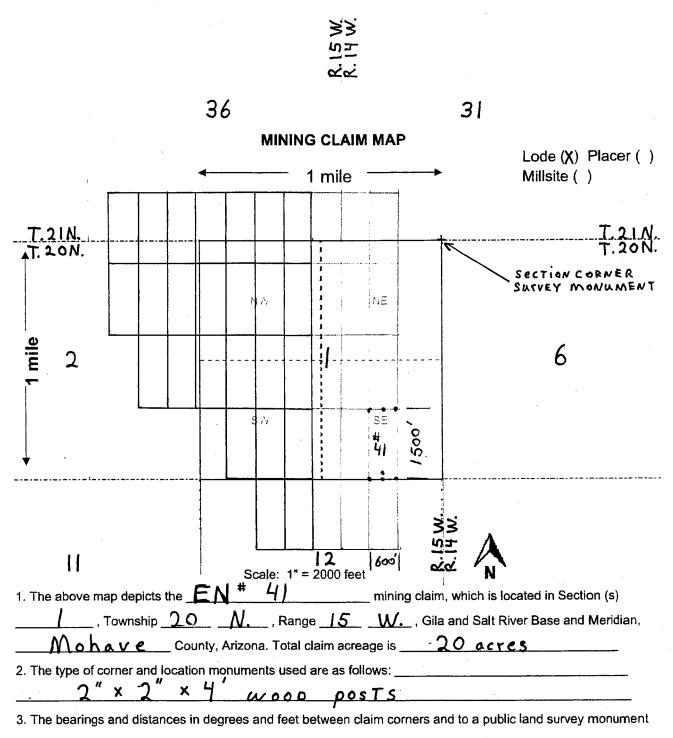

are as depicted on the map.

4. If the claim is a placer or millsite claim with exterior limits conforming to legal subdivisions of the public survey, provide a legal description of the claim \_\_\_\_\_