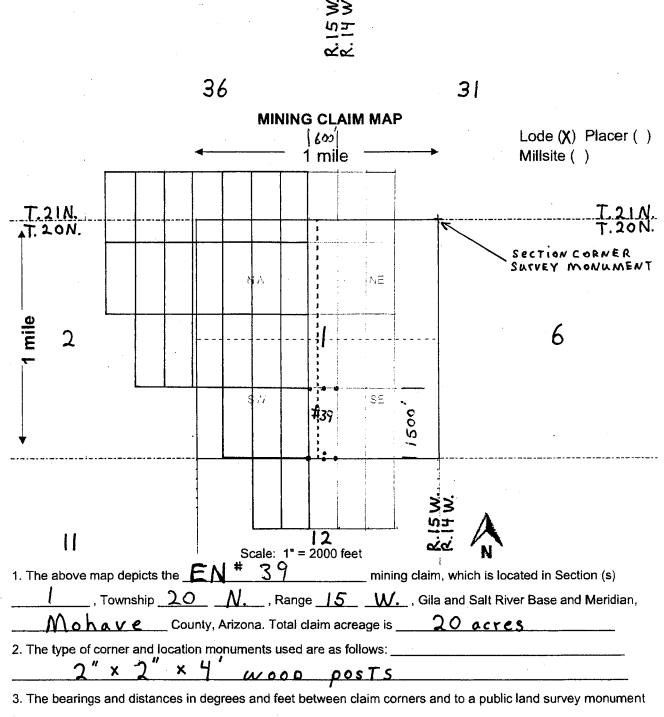

are as depicted on the map.

4. If the claim is a placer or millsite claim with exterior limits conforming to legal subdivisions of the public survey, provide a legal description of the claim \_\_\_\_\_