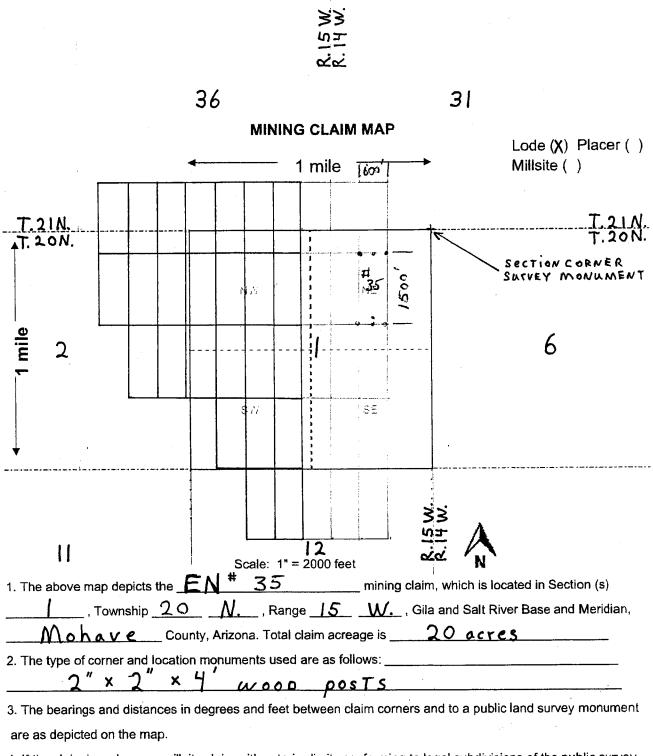

N

Pershing Resources 200 S. Virginia St., 8<sup>th</sup> Floor Reno, NV 89501

| LOCATION NOTICE FOR LODE MINING CLAIM                                                      |                             |                          |
|--------------------------------------------------------------------------------------------|-----------------------------|--------------------------|
| Amendment BLM Serial #                                                                     | DIM                         | 2                        |
| NOTICE IS HEREBY GIVEN that the                                                            | BLM<br>Date                 |                          |
| EN# 35 lode mining claim has been located                                                  | Stamp                       | APR 1                    |
| by Nicholas BARR (agent for:) whose current mailing                                        | ·                           | σ                        |
| address is P.O. Box 6688 Apache Jct AZ 85178                                               |                             |                          |
|                                                                                            |                             | 0                        |
| The general course of this claim is North-South                                            | and it is situated in       | Mohave                   |
| County, Arizona. This claim is 1500 feet in length and 6                                   | 00 feet in w                | <b>/idt</b> h.           |
| Total Claim Acreage. This claim runs from the location mon                                 | ument on which thi          | s location notice        |
| is posted on the centerline of the claim approximatelyfeet in                              | n a <u>5</u> direc          | tion to the              |
| end line and $\underline{1480}$ feet in a $\underline{N}$ direction to the $\underline{N}$ | <pre>/ end line. This</pre> | s claim is marked by six |
| monuments, one at each corner and one at the center of each end line                       | e of the claim.             |                          |
| The location monument on which this notice is posted is situated within                    | Section                     | Township <u>20</u> N.    |
| , Range 15, Gila Salt River Base and Meridian, Ariz                                        |                             |                          |
| of the following quarter section(s), section(s), Township(s) and Range(s                   |                             |                          |
|                                                                                            |                             | N. R. 15 W.              |
| Gila Salt River Base and Meridian, Arizona.                                                |                             |                          |
| The locality of this claim with reference to some natural object or perma                  | anent monument an           | d additional information |
| (if any) concerning its locality are as follows: NE corNER is lo                           |                             |                          |
| 850ft West from NECORNER MONUME                                                            | _                           |                          |
| T. 20 N., R. 15 W. The above i                                                             |                             |                          |
| DATED AND POSTED on the ground this 20 day of JAN                                          | LARY,                       | 2018                     |
|                                                                                            |                             | -                        |
| Print Name(s)Nicholas BARR                                                                 |                             |                          |
| Signature(s) Nicholus Ban                                                                  |                             |                          |
| (AGENT FOR: P                                                                              | ershing Resou               | rces)                    |
|                                                                                            | 4                           | 1                        |