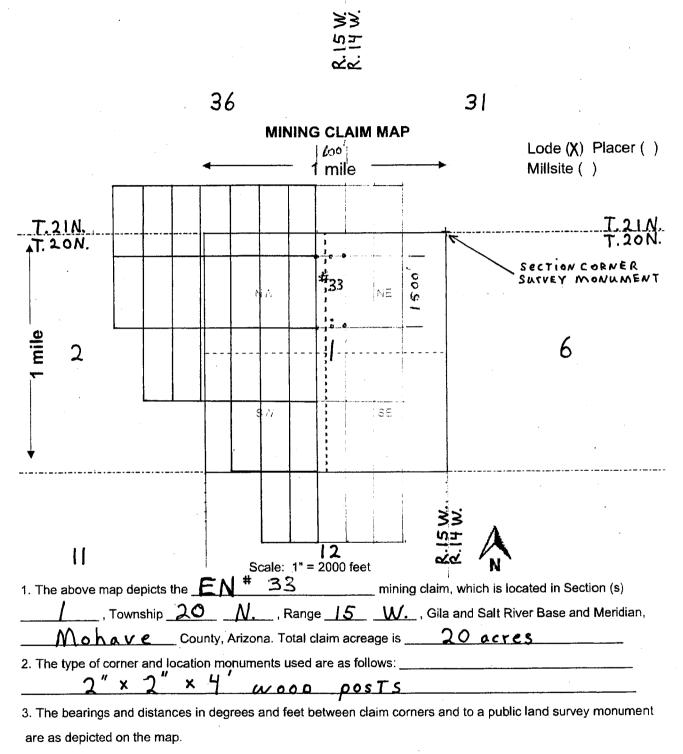

Pershing Resources 200 S. Virginia St., 8<sup>76</sup> Floor Reno, NV 89501

OFFICIAL RECORDS OF MOHAVE COUNTY KRISTI BLAIR, COUNTY RECORDER

AHCY50410

02/08/2018 11:24 AM Fee: \$10.00

PAGE: 1 of 2

| LOCATION NOTICE FOR LODE MINING CLAIM                                                      |                         | ·······            |                 |
|--------------------------------------------------------------------------------------------|-------------------------|--------------------|-----------------|
| Amendment BLM Serial #                                                                     |                         | 208                |                 |
| NOTICE IS HEREBY GIVEN that the                                                            | BLM<br>Date             |                    |                 |
| EN# 33 lode mining claim has been located                                                  | Stamp                   | APN 16             | 2  <br>2  <br>2 |
| by Nicholas BARR (agent for:) whose current mailing                                        |                         |                    |                 |
| address is P.O. Box 6688 Apache Jct. AZ 85178                                              |                         |                    |                 |
|                                                                                            |                         |                    |                 |
| The general course of this claim is                                                        | and it is situated in _ | Mohau              | ٤               |
| County, Arizona. This claim is 1500 feet in length and 6                                   | 00 feet in wi           | dth.               |                 |
| 20 Total Claim Acreage. This claim runs from the location mor                              | ument on which this     | location notice    | 3               |
| is posted on the centerline of the claim approximatelyfeet i                               | n a <u>S</u> directi    | on to the          | ·               |
| end line and $\underline{1480}$ feet in a $\underline{1}$ direction to the $\underline{1}$ | end line. This          | claim is marke     | d by six        |
| monuments, one at each corner and one at the center of each end line                       |                         |                    |                 |
| The location monument on which this notice is posted is situated within                    | Section,                | Township <u>20</u> | <u>0</u> N.     |
| , Range <u>15</u> <u>W</u> , Gila Salt River Base and Meridian, Ariz                       |                         |                    |                 |
| of the following quarter section(s), section(s), Township(s) and Range(s                   |                         |                    |                 |
| NW ANE 14 Section                                                                          | I T.20                  | N. R. 15           | 5 W.            |
| Gila Salt River Base and Meridian, Arizona.                                                | ,                       | .,                 |                 |
| The locality of this claim with reference to some natural object or perma                  | anent monument and      | additional info    | mation          |
| (if any) concerning its locality are as follows: <u>NECORNER is lo</u>                     | cated 670f              | + South            | \$              |
| 2050 West from NECORNER MONUME                                                             |                         |                    |                 |
| T. 20 N., R. 15 W. The above                                                               |                         |                    |                 |
| DATED AND POSTED on the ground this 20 day of <u>JAN</u>                                   | LARY .                  | 2018               |                 |
|                                                                                            | ,                       |                    |                 |
| Print Name(s) Nicholas BARR                                                                |                         |                    |                 |
| Signature(s) Nucley Ran                                                                    |                         |                    |                 |
| (AGENT FOR: P                                                                              | ershing Resour          | ·ces)              |                 |
| •                                                                                          |                         |                    |                 |