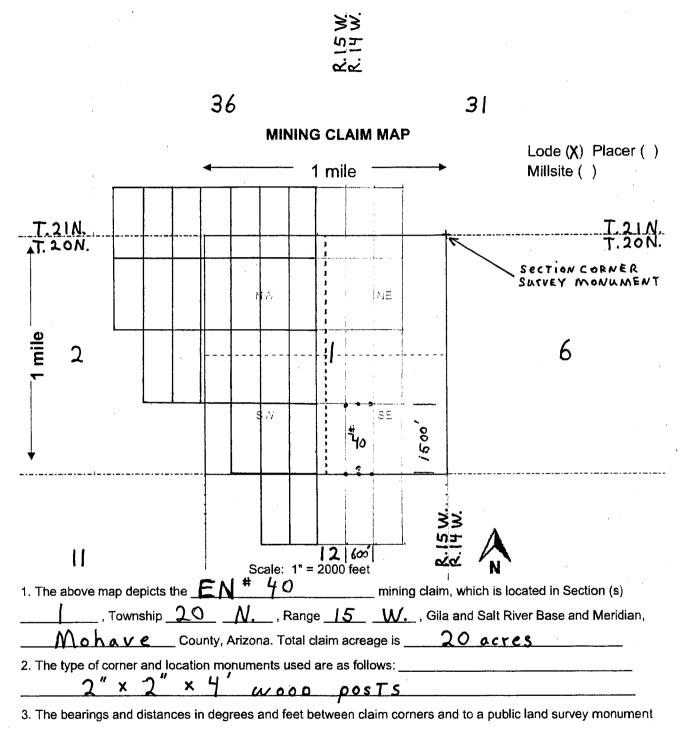

are as depicted on the map.

4. If the claim is a placer or millsite claim with exterior limits conforming to legal subdivisions of the public survey, provide a legal description of the claim \_\_\_\_\_