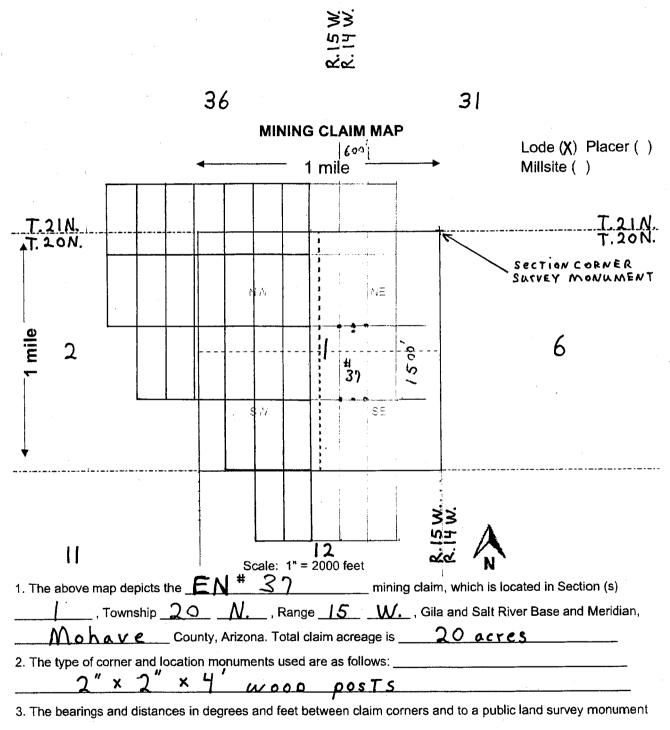

Pershing Resources 200 S. Virginia St., 8<sup>th</sup> Floor Reno, NV 89501

OFFICIAL RECORDS OF MOHAVE COUNTY KRISTI BLAIR COUNTY RECORDER

02/08/2018 11:24 AM Fee: \$10.00

PAGE: 1 of 2

| ·                                                                         |                       | কায় খ                                | 2             | 10 m        |
|---------------------------------------------------------------------------|-----------------------|---------------------------------------|---------------|-------------|
| LOCATION NOTICE FOR LODE MINING CLAIM                                     |                       | i i i i i i i i i i i i i i i i i i i | 89<br>2-      |             |
| Amendment BLM Serial #                                                    | BLM                   | 45.<br>8                              | APR           | <u></u>     |
| NOTICE IS HEREBY GIVEN that the                                           | Date                  |                                       | 6             |             |
| EN# 37 lode mining claim has been located                                 | Stamp                 |                                       | U             |             |
| by Nicholas BARR (agent for:) whose current mailing                       |                       | 4<br>                                 | 1:0           |             |
| address is P.O. Box 6688 Apache Jct. AZ 85178                             |                       |                                       | <u>ი</u>      |             |
|                                                                           | <u>.</u>              |                                       |               | }           |
| The general course of this claim is North-South                           | and it is situated in | Mo                                    | hai           | 10          |
| County, Arizona. This claim is $1500$ feet in length and $6$              | 00 feet in w          | /idth.                                |               |             |
| Total Claim Acreage. This claim runs from the location mon                | ument on which thi    | s locatio                             | n noti        | се          |
| is posted on the centerline of the claim approximately $20$ feet in       | n a <u>IV</u> direc   | tion to th                            | ne _/         | /           |
| end line and <u>1480</u> feet in a <u>S</u> direction to the <u>S</u>     | end line. This        | s claim is                            | s mark        | ed by six   |
| monuments, one at each corner and one at the center of each end line      | of the claim.         |                                       |               |             |
| The location monument on which this notice is posted is situated within   | Section,              | Townsh                                | nip <b>_2</b> | <u>0</u> N. |
| , Range, Gila Salt River Base and Meridian, Ariz                          |                       |                                       |               |             |
| of the following quarter section(s), section(s), Township(s) and Range(s  | )                     |                                       |               |             |
| NETSE 1/4 Section 1                                                       |                       | <u>N.,</u> f                          | <u>R.1</u>    | <u>5 W.</u> |
| Gila Salt River Base and Meridian, Arizona.                               |                       |                                       |               |             |
| The locality of this claim with reference to some natural object or perma | nent monument an      | d additic                             | onal in       | formation   |
| (if any) concerning its locality are as follows: NEcoRNER is lo           | cated 2170            | Sou                                   | <u>4</u> V    | <u>a</u>    |
| 1450ft West from NECORNER MONUME                                          | NT of Se              | ctio                                  | N             | <u> </u>    |
| T. 20 N., R. 15 W. The above in                                           | nformation is show    | n on the                              | attack        | ned map.    |
| DATED AND POSTED on the ground this 20 day of JAN                         | LARY                  | 2018                                  |               |             |
|                                                                           | ·                     |                                       |               |             |
| Print Name(s) Nicholas BARR                                               |                       |                                       |               |             |
|                                                                           |                       |                                       |               |             |
| Signature(s) / Licfolon Ban<br>(AGENT FOR: Pe                             | rshing Resou          | rces)                                 |               |             |
|                                                                           |                       |                                       |               |             |

are as depicted on the map.

4. If the claim is a placer or millsite claim with exterior limits conforming to legal subdivisions of the public survey, provide a legal description of the claim \_\_\_\_\_

Form MCF100a Revised July 2014

Y

Pershing Resources 200 S. Virginia St., 8<sup>th</sup> Floor Reno, NV 89501

OFFICIAL RECORDS OF MOHAVE COUNTY KRISTI BLAIR, COUNTY RECORDER

A H C 4 5 D 4

പ

02/08/2018 11:24 AM Fee: \$10.00