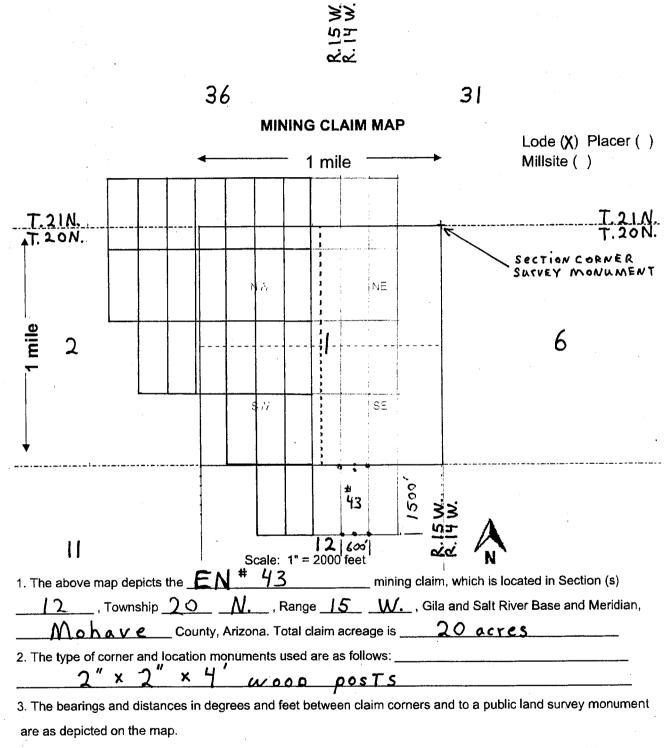

are as depicted on the map.

4. If the claim is a placer or millsite claim with exterior limits conforming to legal subdivisions of the public survey, provide a legal description of the claim \_\_\_\_\_